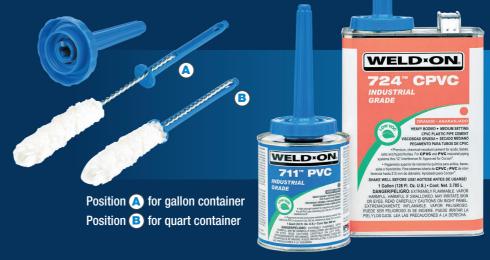

## A sturdy, easy-to-grip applicator:

- All new, shed-resistant swab materialthe best for smooth, full application of cements or primers
- Extra-long handle for convenient grip
- Adjustable length and dual cap design that fits quart and gallon containers
- Disposable swab, reusable handle
- Patent No. 8747004

Made in USA

| PART NO. | DESCRIPTION                                        | UNITS PER CASE |
|----------|----------------------------------------------------|----------------|
| 14108    | SuperSwab (swab and handle included)               | 12             |
| 14111    | SuperSwab - bulk pack (swabs and handles included) | 24             |
| 14109    | Replacement swabs (4 swabs per bag)                | 3 bags         |
| 14112    | Replacement swabs - bulk pack                      | 24             |